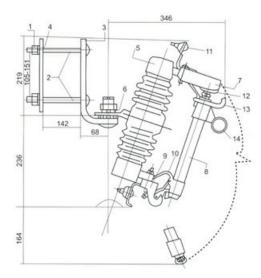

RTF-7

Nut 2. Long Bolts 3.Mounting Bracket I 4.Mounting Bracket II 5.Porcelain insulator
Spring Washer 7. One-piece channel 8.Fuse Tube 9. Lower 10.Lower contacts 11.Connector
Upper Contacts 13. Attachment Hooks 14.Operation Ring